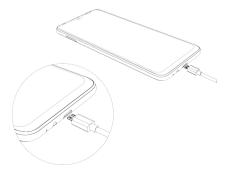

## Charging the phone

You can charge your device using a charger or by connecting it to the computer using a USB cable (comes with the phone).

1. Please remind the front and back of the plug.

 Use only TECNO charger and cables.
Other chargers or cables may damage the device. This will invalidate your phone warranty.