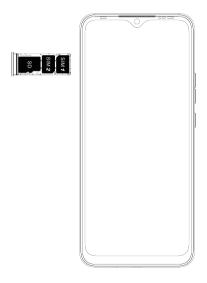

## SIM/SD card installation

- 1. Power off mobile.
- 2. Refer to the following picture for SIM / SD card installation.