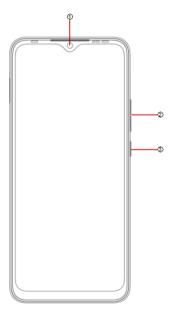

## SPARK 5 Air User Manual

Mobile Phone Model:KD6

Hereby, TECNO MOBILE LIMITED declares that this Mobile Phone is in compliance with the essential requirements and other relevant provisions of Directive 2014/53/EU.

## Know your phone



- 1. Front camera
- 2. Volume key
- 3. Power key

## SIM/SD card installation

- 1. Power off mobile.
- 2. Refer to the following picture for SIM / SD card installation.



## Charging the phone

You can charge your device using a charger or by connecting it to the computer using a USB cable (comes with the phone).

1. Please remind the front and back of the plug.

 Use only TECNO charger and cables.
Other chargers or cables may damage the device. This will invalidate your phone warranty.